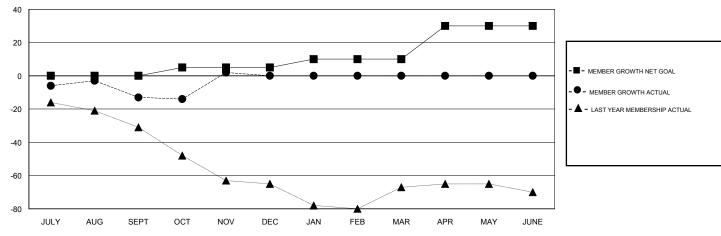

# **LOCATION SOUTH DAKOTA**

**GMT CA** 

|               | Club          | s         |               | Members  RESULTS FOR 2018-2019 |                           |                         |                                              |
|---------------|---------------|-----------|---------------|--------------------------------|---------------------------|-------------------------|----------------------------------------------|
|               | RESULTS FOR   | 2018-2019 |               |                                |                           |                         |                                              |
| QUARTER       | NEW CLUB GOAL | NEW CLUBS | DROPPED CLUBS | QUARTER                        | MEMBER GROWTH NET<br>GOAL | MEMBER GROWTH<br>ACTUAL | DROPPED MEMBERS ACTUAL (including transfers) |
| JULY/AUG/SEPT | 0             | 0         | 0             | JULY/AUG/SEPT                  | 0                         | 14                      | 25                                           |
| OCT/NOV/DEC   | 0             | 0         | 0             | OCT/NOV/DEC                    | 5                         | 31                      | 11                                           |
| JAN/FEB/MAR   | 0             | 0         | 0             | JAN/FEB/MAR                    | 5                         | 0                       | 0                                            |
| APR/MAY/JUNE  | 1             | 0         | 0             | APR/MAY/JUNE                   | 20                        | 0                       | 0                                            |

# GOALS AND ACTUAL MEMBERS CUMULATIVE

| DROPPED CLUBS: 0  DROPPED MEMBERS |    | 11 CLUBS OF 45 ADDED 1 OR MORE<br>NEW MEMBERS | GENDER DISTRIBUTION  MALE 900 (71.26%)  FEMALE 363 (28.74%)  Women Percentage Fiscal Year Goal: 30% |     |
|-----------------------------------|----|-----------------------------------------------|-----------------------------------------------------------------------------------------------------|-----|
| DECEASED                          | 3  | CLICK HERE FOR CUMULATIVE                     | TOTAL FAMILY UNIT MEMBERS                                                                           | 206 |
| CLUB CANCELLED                    | 0  | MEMBERSHIP DATA                               |                                                                                                     | 400 |
| OTHER 33                          |    |                                               | FAMILY MEMBERS PAYING HALF DUES                                                                     | 103 |
| TOTAL                             | 36 |                                               |                                                                                                     |     |